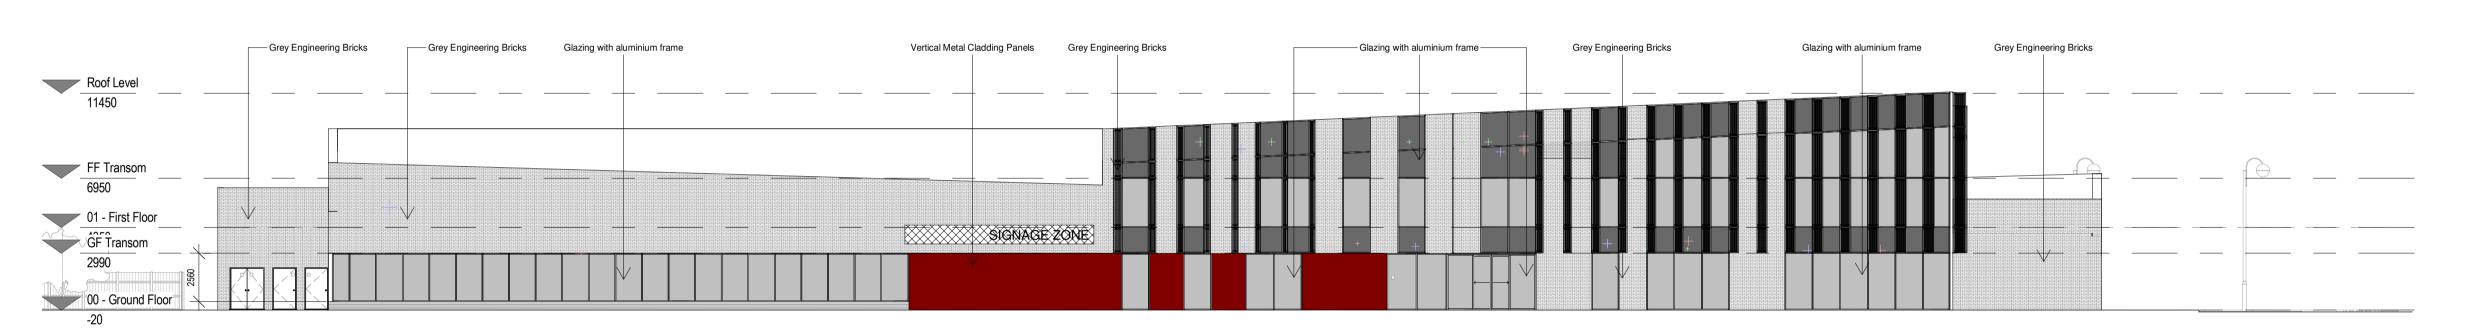

North - Proposed 1:200

South - Proposed
1:200

| 12     |   | Curtain wall added to Bowling                                              | RJF | 13/07/18       |
|--------|---|----------------------------------------------------------------------------|-----|----------------|
| 11     |   | Plant enclosure added                                                      | RJF | 12/07/18       |
| 10     |   | Updated to reflect current WIP model                                       | RJF | 12/06/18       |
| 9      |   | M&E Updated with Plant Room grille amended & signage zones indicated       | RJF | 03/05/18       |
| 8      |   | Area of curtain walling removed and wall finishes updated                  | JC  | 25/04/18       |
| 7      |   | Elevations updated to suit current layout                                  | JC  | 24/04/18       |
| 6      |   | Revised Areas                                                              | RR  | 15/11/17       |
| 5      |   | Updated Elevations; Access to changing vilage and servery to Bowling ally. | RR  | 22/09/201<br>7 |
| 4      |   | Updated to suit layout changes.                                            | RR  | 27/07/17       |
| 3      |   | Updated layout to suit sketch proposal.                                    | IZ  | 26/07/17       |
| 2      |   | Redline boundary shown.                                                    | DAS | 04/07/17       |
| 1      |   | Added netwoek space land annotation.                                       | IZ  | 29/06/17       |
| Rev    |   | Description                                                                | Ву  | Date           |
| Client | N | etwork Space                                                               |     |                |
|        |   |                                                                            |     |                |

## Proposed GA Elevations

| P4897_3000  |                         |                                  |                               | Rev                           | 12                            |  |
|-------------|-------------------------|----------------------------------|-------------------------------|-------------------------------|-------------------------------|--|
| PAL-00-ZZ-I |                         |                                  |                               |                               |                               |  |
| 27/06/17    | Scale                   | 1 : 200                          |                               |                               | @ A1                          |  |
| -           | 2D CoOrd                | RR                               | Approved                      | MB                            |                               |  |
| Planning    | Tender                  |                                  | Construction                  |                               |                               |  |
| Design      | (                       | Contract                         | P                             | As Built                      |                               |  |
|             | PAL-00-ZZ-I<br>27/06/17 | PAL-00-ZZ-DF 27/06/17 - Planning | PAL-00-ZZ-DR-A-3000  27/06/17 | PAL-00-ZZ-DR-A-3000  27/06/17 | PAL-00-ZZ-DR-A-3000  27/06/17 |  |