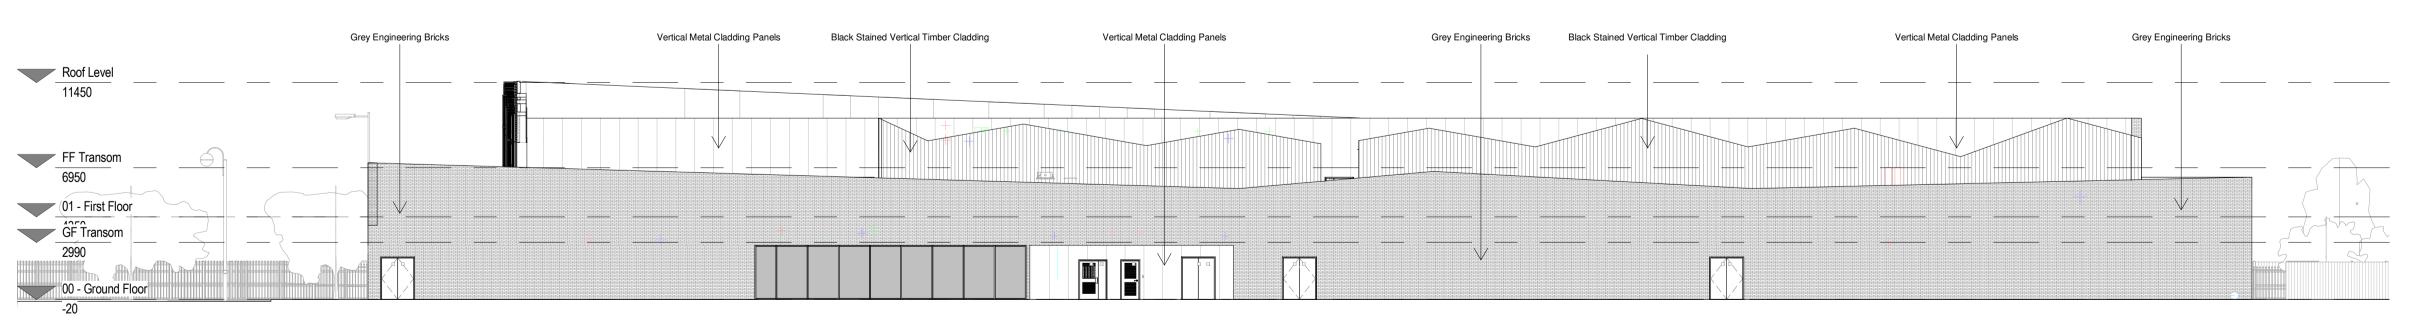

North - Proposed 1:200

South - Proposed
1:200

| 12     |   | Curtain wall added to Bowling                                              | RJF | 13/07/18       |
|--------|---|----------------------------------------------------------------------------|-----|----------------|
| 11     |   | Plant enclosure added                                                      | RJF | 12/07/18       |
| 10     |   | Updated to reflect current WIP model                                       | RJF | 12/06/18       |
| 9      |   | M&E Updated with Plant Room grille amended & signage zones indicated       | RJF | 03/05/18       |
| 8      |   | Area of curtain walling removed and wall finishes updated                  | JC  | 25/04/18       |
| 7      |   | Elevations updated to suit current layout                                  | JC  | 24/04/18       |
| 6      |   | Revised Areas                                                              | RR  | 15/11/17       |
| 5      |   | Updated Elevations; Access to changing vilage and servery to Bowling ally. | RR  | 22/09/201<br>7 |
| 4      |   | Updated to suit layout changes.                                            | RR  | 27/07/17       |
| 3      |   | Updated layout to suit sketch proposal.                                    | IZ  | 26/07/17       |
| 2      |   | Redline boundary shown.                                                    | DAS | 04/07/17       |
| 1      |   | Added netwoek space land annotation.                                       | IZ  | 29/06/17       |
| Rev    |   | Description                                                                | Ву  | Date           |
| Client | N | etwork Space                                                               |     |                |
|        |   |                                                                            |     |                |

## Proposed GA Elevations

| P4897_3000  |                         |                                  |                               | Rev                           | 12                            |  |
|-------------|-------------------------|----------------------------------|-------------------------------|-------------------------------|-------------------------------|--|
| PAL-00-ZZ-I |                         |                                  |                               |                               |                               |  |
| 27/06/17    | Scale                   | 1 : 200                          |                               |                               | @ A1                          |  |
| -           | 2D CoOrd                | RR                               | Approved                      | MB                            |                               |  |
| Planning    | Tender                  |                                  | Construction                  |                               |                               |  |
| Design      | (                       | Contract                         | P                             | As Built                      |                               |  |
|             | PAL-00-ZZ-I<br>27/06/17 | PAL-00-ZZ-DF 27/06/17 - Planning | PAL-00-ZZ-DR-A-3000  27/06/17 | PAL-00-ZZ-DR-A-3000  27/06/17 | PAL-00-ZZ-DR-A-3000  27/06/17 |  |