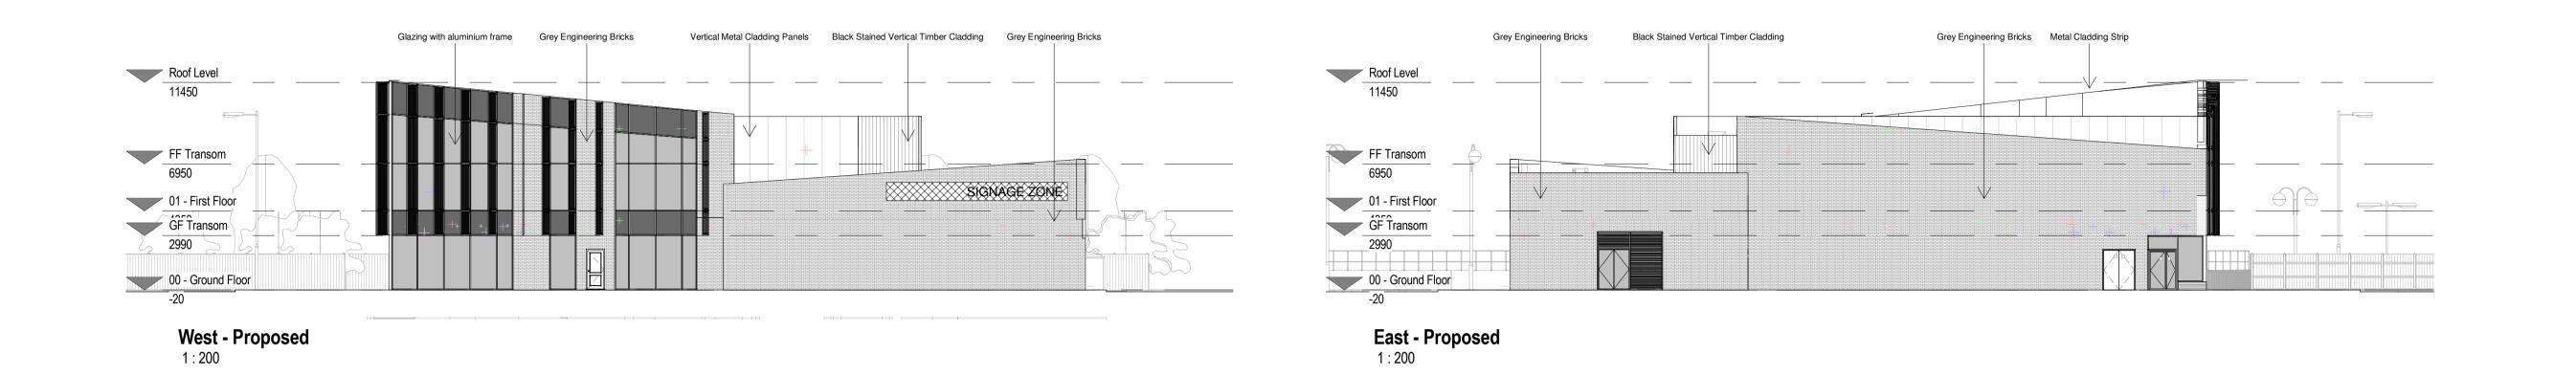

North - Proposed 1:200

South - Proposed
1:200

| 12     |   | Curtain wall added to Bowling                                              | RJF | 13/07/18       |
|--------|---|----------------------------------------------------------------------------|-----|----------------|
| 11     |   | Plant enclosure added                                                      | RJF | 12/07/18       |
| 10     |   | Updated to reflect current WIP model                                       | RJF | 12/06/18       |
| 9      |   | M&E Updated with Plant Room grille amended & signage zones indicated       | RJF | 03/05/18       |
| 8      |   | Area of curtain walling removed and wall finishes updated                  | JC  | 25/04/18       |
| 7      |   | Elevations updated to suit current layout                                  | JC  | 24/04/18       |
| 6      |   | Revised Areas                                                              | RR  | 15/11/17       |
| 5      |   | Updated Elevations; Access to changing vilage and servery to Bowling ally. | RR  | 22/09/201<br>7 |
| 4      |   | Updated to suit layout changes.                                            | RR  | 27/07/17       |
| 3      |   | Updated layout to suit sketch proposal.                                    | IZ  | 26/07/17       |
| 2      |   | Redline boundary shown.                                                    | DAS | 04/07/17       |
| 1      |   | Added netwoek space land annotation.                                       | IZ  | 29/06/17       |
| Rev    |   | Description                                                                | Ву  | Date           |
| Client | N | etwork Space                                                               |     |                |
|        |   |                                                                            |     |                |

## Proposed GA Elevations

| P4897_3000  |                         |                                  |                               | Rev                           | 12                            |  |
|-------------|-------------------------|----------------------------------|-------------------------------|-------------------------------|-------------------------------|--|
| PAL-00-ZZ-I |                         |                                  |                               |                               |                               |  |
| 27/06/17    | Scale                   | 1 : 200                          |                               |                               | @ A1                          |  |
| -           | 2D CoOrd                | RR                               | Approved                      | MB                            |                               |  |
| Planning    | Tender                  |                                  | Construction                  |                               |                               |  |
| Design      | (                       | Contract                         | P                             | As Built                      |                               |  |
|             | PAL-00-ZZ-I<br>27/06/17 | PAL-00-ZZ-DF 27/06/17 - Planning | PAL-00-ZZ-DR-A-3000  27/06/17 | PAL-00-ZZ-DR-A-3000  27/06/17 | PAL-00-ZZ-DR-A-3000  27/06/17 |  |